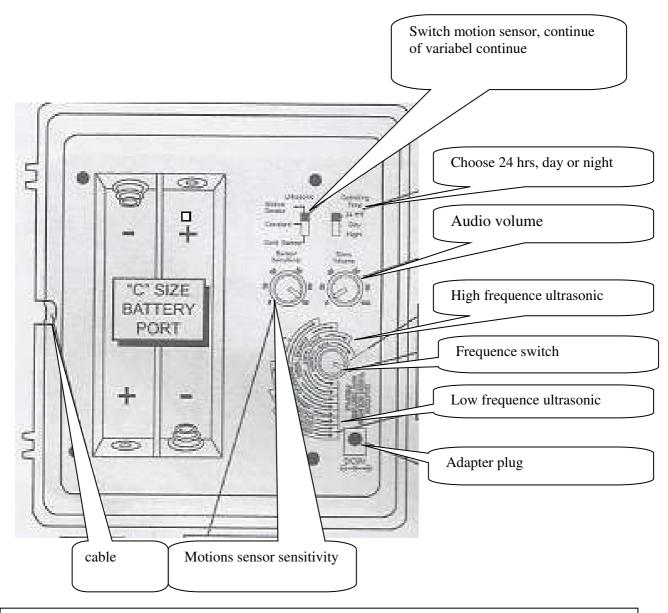

## Starting with the Garden Guard 380

The unit is supplied with an adapter 230 Volts. Open the back side of the unit and connect the adapter. You will see on below side an opening for cable. It is also possible to use battery type C (not supplied) instead of adapter, not both together! When you connect unit to power you see a red light behind sensor, this light stays on for 20 seconds. When this light goes out, unit is ready for use.

All settings you will find on the back side of the unit.

#### Ready with settings, put backside correct on its place.

Sensivity motionsensor: Turn button "sensitivity dail", to the right is more sensitive.

**Audio volume:** With the button "sonic volume" you change the volume. When the sound disturbes your neighbour turn button to the left. The ultrasonic sounds keeps on working .

Frequency: use frequence button to change for different animals and birds.

**Switch motion sensor**: It is possible to let the unit work without using the motion sensor, switch on top: unit works with motion sensor, switch in the middle: unit works always, switch below: unit works in random intervals.